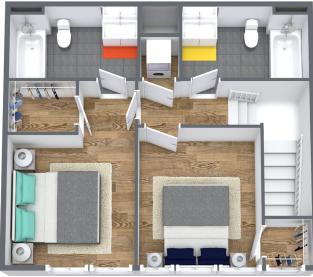

2nd Floor

1st Floor

## **INTERIORS WITH GOOD VIBES ONLY**

**Private Patio** 

**Open Floor Plan** 

Sleek Hardwood Plank Flooring

Granite Countertops with Bar Seating

**Grey Designer Cabinetry** 

Full Size Washer & Dryer

Stainless Steel Appliances

Refrigerator with Ice Maker

Dishwasher & Microwave

**Garbage Disposal** 

**Spacious Closets** 

Abundant Windows & Natural Light

Pet Friendly

Square footages are approximate. Layouts of interiors are for general reference only and are not intended to precisely depict the actual as-built conditions. Drawings are not to scale and are subject to change. A Thalhimer Realty Partners community. Professionally managed and leased by Cushman & Wakefield | Thalhimer. Equal Housing Opportunity community.