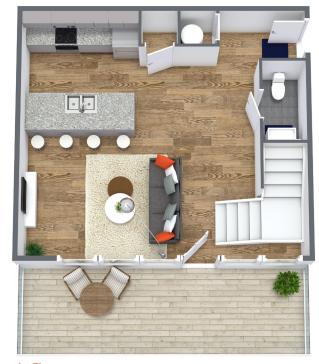

2nd Floor

1st Floor

## **INTERIORS WITH GOOD VIBES ONLY**

**Private Patio** 

**Open Floor Plan** 

Sleek Hardwood Plank Flooring

Granite Countertops with Bar Seating

**Grey Designer Cabinetry** 

Full Size Washer & Dryer

Stainless Steel Appliances

Refrigerator with Ice Maker

Dishwasher & Microwave

**Garbage Disposal** 

**Spacious Closets** 

Abundant Windows & Natural Light

Pet Friendly

Square footages are approximate. Layouts of interiors are for general reference only and are not intended to precisely depict the actual as-built conditions. Drawings are not to scale and are subject to change. A Thalhimer Realty Partners community. Professionally managed and leased by Cushman & Wakefield | Thalhimer. Equal Housing Opportunity community.