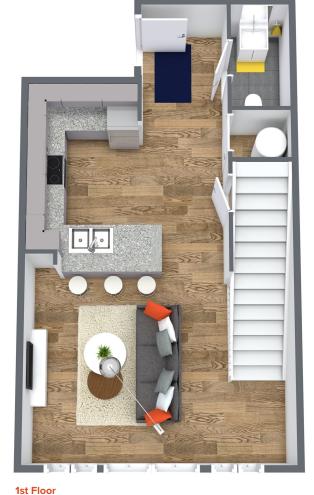

## **INTERIORS WITH GOOD VIBES ONLY**

**Private Patio** 

**Open Floor Plan** 

Sleek Hardwood Plank Flooring

**Granite Countertops with Bar Seating** 

**Grey Designer Cabinetry** 

Full Size Washer & Dryer

Stainless Steel Appliances

Refrigerator with Ice Maker

Dishwasher & Microwave

**Garbage Disposal** 

**Spacious Closets** 

**Abundant Windows & Natural Light** 

Pet Friendly

Square footages are approximate. Layouts of interiors are for general reference only and are not intended to precisely depict the actual as-built conditions. Drawings are not to scale and are subject to change. A Thalhimer Realty Partners community. Professionally managed and leased by Cushman & Wakefield | Thalhimer. Equal Housing Opportunity community.