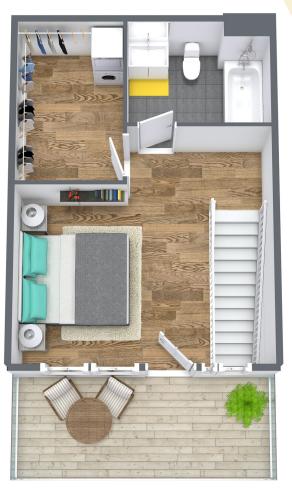

2nd Floor

## **INTERIORS WITH GOOD VIBES ONLY**

**Private Patio** 

**Open Floor Plan** 

Sleek Hardwood Plank Flooring

**Granite Countertops with Bar Seating** 

**Grey Designer Cabinetry** 

Full Size Washer & Dryer

Stainless Steel Appliances

Refrigerator with Ice Maker

Dishwasher & Microwave

**Garbage Disposal** 

**Spacious Closets** 

**Abundant Windows & Natural Light** 

Pet Friendly

Square footages are approximate. Layouts of interiors are for general reference only and are not intended to precisely depict the actual as-built conditions. Drawings are not to scale and are subject to change. A Thalhimer Realty Partners community. Professionally managed and leased by Cushman & Wakefield | Thalhimer. Equal Housing Opportunity community.